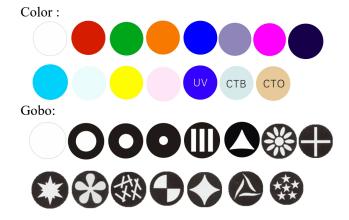

#### Color system

1 color wheel: 14 color + white, half-color effect, rainbow effect with bidirectional rotation.

## Gobo system

1 fixed pattern plate: 14 pattern pieces + white, with pattern dithering and pattern arbitrary positioning function.