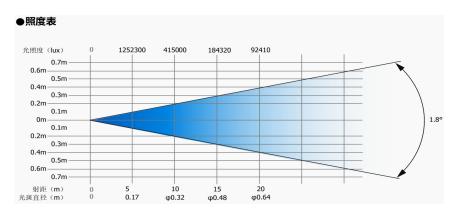

#### **Effect**

Focusing angle: 1.8°

Atomization: Independent atomization Dimming: 0-100% linear dimming. Strobe: up to 25Hz, can choose random

strobe or pulse strobe.