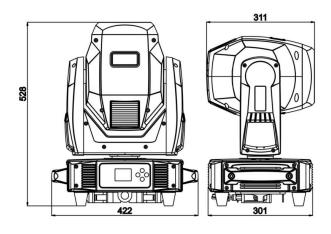

# **Electrical parameters**

Voltage: AC100-240V, 50/60Hz

Power: 370W **Size and weight** 

Product Size: 528\*422\*301mm

Net weight:19.4kgs