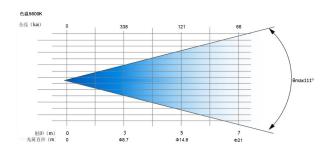

# **Optical System:**

- Iight source: 432 cold white LED lamp beads.
- Expected service life of LED: 20000H.
- Color rendering index: CRI 95.
- Spot angle: 111°.
- Color temperature: 3200K / 5600K / dual-color optional.

# Product illuminance table: