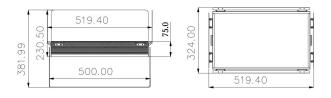

## **Physical parameters:**

- ◎ Input voltage: 110-240 V, 50 / 60 Hz.
- Power: 150W.
- Net weight: 6 Kgs.
- Dimensions: 519.4 \* 324 \* 75mm.
- Maximum online number: 10 (240V / 50Hz); 5 (100V /

60Hz) 1.5mm power cord.

# Product size chart: