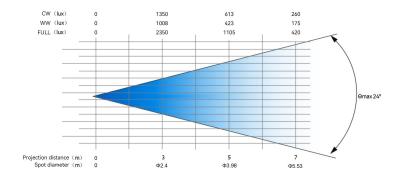

at dissipation,.

### **Structure:**

- Display: a 4-bit digital tube display.
- Signal input / output: three-core Canon DMX connector.
- Socket: Power connector input / output.
- Working environment: -10°C -45°C.

### **Control:**

- © Control mode: DMX, manual master, self-run, voice control.
- © Control channel: 8. **Factory configuration:**
- instructions.
- o power cable.

# LED COB Par Light LX-L145

## **Optical system:**

- Light source: 2 \* 50W COB LED light source.
- Expected service life of LED: 50000H.
- Spot angle: 24°.
- Color temperature: 2800K+5600K.

## **Physical parameters:**

- Input voltage: AC100-240V, 50 / 60 Hz.
- o Power: 80W.
- Net weight: 1.85 Kgs.
- Maximum online number: 20 (240V / 50Hz); 10 (100V /

60Hz) 1.5mm power cord.

## **Product illuminance table:**