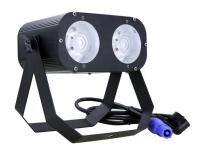

# LED COB Par Light LX-L145

## **Optical system:**

- Light source: 2 \* 50W COB LED light source.
- Expected service life of LED: 50000H.
- Spot angle: 24°.
- Color temperature: 2800K+5600K.