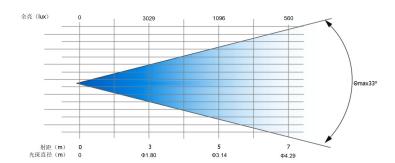

cker under the HD camera.

#### **Structure:**

- Display: a 4-bit digital tube display.
- Signal input / output: three-core Canon head socket.
- Socket: Power connector input / output.
- Working environment: -10℃ -45℃.

#### **Control:**

- @ Control mode: DMX, manual master, self-travel, voice control, RDM.
- Control channel: 8.

## **Factory configuration:**

- instructions.
- o power line.
- signal wire.









### **Optical system:**

- Light source: 18 \* 10W RGBW LED lamp bead.
- © Expected service life of LED: 20000H.
- Spot angle: 33°.
- © Color temperature: 2800~10000K.

## **Physical parameters:**

- Input voltage: 110-240 V, 50 / 60 Hz.
- Power: 110W.
- Net weight: 2.9 Kgs.
- Maximum online number: 16 (240V / 50Hz); 8 (100V / 60Hz) 1.5mm

#### **Product illuminance table:**